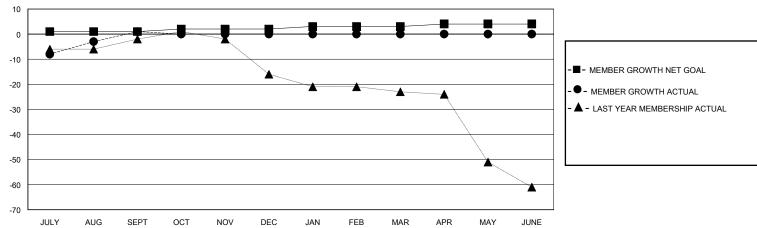

## GOALS AND ACTUAL MEMBERS CUMULATIVE

| DROPPED CLUBS: 0 |    | 13 CLUBS OF 29 ADDED 1 OR MORE | GENDER DISTRIBUTION        |              |     |
|------------------|----|--------------------------------|----------------------------|--------------|-----|
|                  |    | NEW MEMBERS                    | MALE                       | 490 (69.60%) |     |
| DROPPED MEMBERS  |    |                                | FEMALE                     | 213 (30.26%) |     |
| DECEASED         | 6  | CLICK HERE FOR CUMULATIVE      | TOTAL FAMILY UNIT MEMBERS  |              | 167 |
| CLUB CANCELLED 0 |    | MEMBERSHIP DATA                | FAMILY MEMBERS PAYING HALF |              | 87  |
| OTHER 12         |    |                                |                            |              | 07  |
| TOTAL            | 18 |                                |                            |              |     |